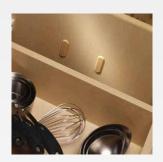

## **USE ONE CABINET BACK WITHOUT EXTRA HOLES**

At Tenn-Tex, our most popular cover caps are used in cabinet backs that are predrilled for Drawer Slide Brackets. For cabinet backs with multiple drawer options, our cover caps fill the extra unused holes in the cabinet back. This will allow the manufacturer to have one cabinet back for all drawer slide applications.

We offer the Cover Caps with 10mm and 8mm dowel options. Our 35mm Cover Caps can be used to cover pre-bored Hinge mounting applications. Our most popular colors are Beige and White.