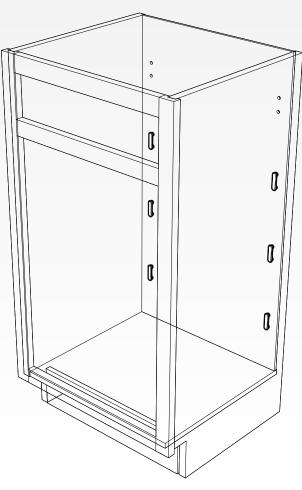

## **USE ONE CABINET BACK WITHOUT EXTRA HOLES**

At Tenn-Tex, our most popular cover caps are used in cabinet backs that are predrilled for Drawer Slide Brackets. For cabinet backs with multiple drawer options, our cover caps fill the extra unused holes in the cabinet back. This will allow the manufacturer to have one cabinet back for all drawer slide applications.