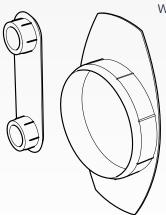

## **COVER CAPS**

We offer the Cover Caps with 10mm and 8mm dowel options. Our 35mm Cover Caps can be used to cover pre-bored Hinge mounting applications. Our most popular colors are Beige and White.