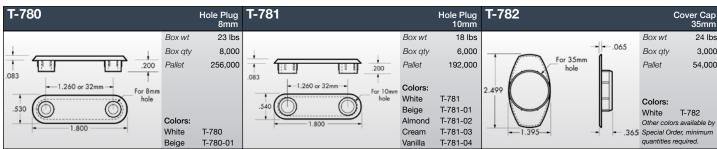

## **COVER CAPS**

We offer the Cover Caps with 10mm and 8mm dowel options. Our 35mm Cover Caps can be used to cover pre-bored Hinge mounting applications. Our most popular colors are Beige and White.