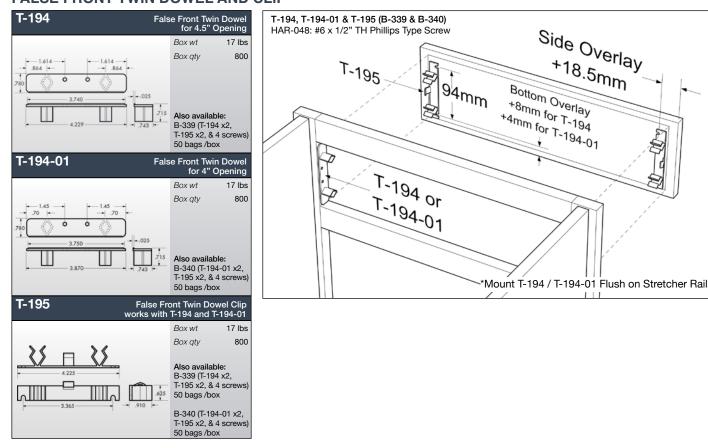

### FALSE FRONT DOWEL AND CLIP

#### FALSE FRONT TWIN DOWEL AND CLIP

Trial applications are highly recommended. Some part numbers may have quantity restrictions or additional packaging options. Consult our website for dimensional drawings of parts. If you have questions on parts or availability, please contact Tenn-Tex Plastics before ordering.