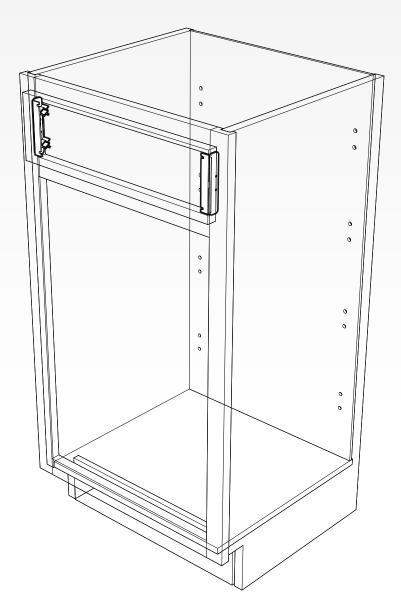

## MAKING DIFFICULT TASKS EASY

Installing and aligning false drawer fronts on sink base cabinets can be a tedious and time consuming task. Our False Front Clips offer a faster and easier alternative.

Tenn-Tex Plastics offers several distinctive styles to fit various openings. They are equally useful for access panels on boats, spas or any kind of decorative panel that must remain removable.