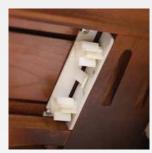

# FALSE FRONT CLIPS

## MAKING DIFFICULT TASKS EASY

Installing and aligning false drawer fronts on sink base cabinets can be a tedious and time consuming task. Our False Front Clips offer a faster and easier alternative.

Tenn-Tex Plastics offers several distinctive styles to fit various openings. They are equally useful for access panels on boats, spas or any kind of decorative panel that must remain removable.