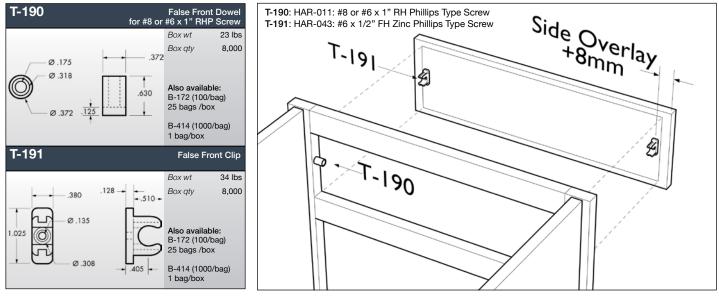

### FALSE FRONT DOWEL AND CLIP

#### FALSE FRONT TWIN DOWEL AND CLIP

Trial applications are highly recommended. Some part numbers may have quantity restrictions or additional packaging options. Consult our website for dimensional drawings of parts. If you have questions on parts or availability, please contact Tenn-Tex Plastics before ordering.