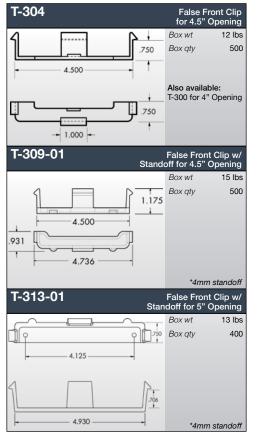

ious openings. They are equally useful for access panels on boats, spas or any kind of decorative panel that must remain removable.





All materials @2024 TennTex Plastics • We recommend test fitting to ensure proper function • Products in this brochure are Patented or Patent Pending.

25





Scan here for more product information. COLFAX, NC

8011 NATIONAL SERVICE RD COLFAX, NC 27235 800-TENN-TEX | TENNTEX.COM

### FALSE FRONT DOWEL AND CLIP



#### FALSE FRONT TWIN DOWEL AND CLIP



Trial applications are highly recommended. Some part numbers may have quantity restrictions or additional packaging options. Consult our website for dimensional drawings of parts. If you have questions on parts or availability, please contact Tenn-Tex Plastics before ordering.

#### **FALSE FRONT CLIPS**





### FALSE FRONT TURNBUCKLE





Trial applications are highly recommended. Some part numbers may have quantity restrictions or additional packaging options. Consult our website for dimensional drawings of parts. If you have questions on parts or availability, please contact Tenn-Tex Plastics before ordering.

#### 800-TENN-TEX | TENNTEX.COM 27