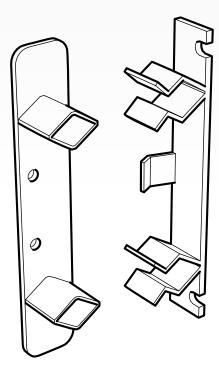

# FALSE FRONT CLIPS

## MAKING DIFFICULT TASKS EASY

Installing and aligning false drawer fronts on sink base cabinets can be a tedious and time consuming task. Our False Front Clips offer a faster and easier alternative.

Tenn-Tex Plastics offers several distinctive styles to fit various openings. They are equally useful for access panels on boats, spas or any kind of decorative panel that must remain removable.





All materials @2024 TennTex Plastics • We recommend test fitting to ensure proper function • Products in this brochure are Patented or Patent Pending.

25





Scan here for more product information. COLFAX, NC

8011 NATIONAL SERVICE RD COLFAX, NC 27235 800-TENN-TEX | TENNTEX.COM

### FALSE FRONT DOWEL AND CLIP



#### FALSE FRONT TWIN DOWEL AND CLIP



Trial applications are highly recommended. Some part numbers may have quantity restrictions or additional packaging options. Consult our website for dimensional drawings of parts. If you have questions on parts or availability, please contact Tenn-Tex Plastics before ordering.

#### **FALSE FRONT CLIPS**





### FALSE FRONT TURNBUCKLE





Trial applications are highly recommended. Some part numbers may have quantity restrictions or ad